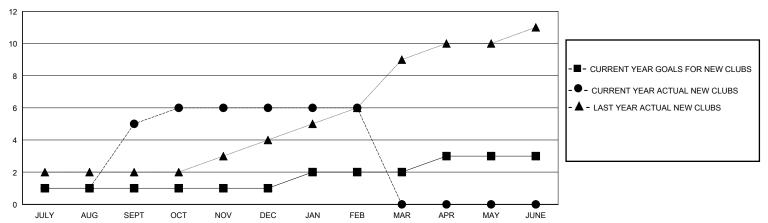

## GOALS AND ACTUAL NEW CLUBS CUMULATIVE

## MONTHLY MEMBERSHIP PROGRESS REPORT

District 324 C

| GMT:                  |               | LOC       | ATION INDIA   |                       |                        |                         | GMT CA                                             |  |  |
|-----------------------|---------------|-----------|---------------|-----------------------|------------------------|-------------------------|----------------------------------------------------|--|--|
| Clubs                 |               |           |               | Members               |                        |                         |                                                    |  |  |
| RESULTS FOR 2023-2024 |               |           |               | RESULTS FOR 2023-2024 |                        |                         |                                                    |  |  |
| QUARTER               | NEW CLUB GOAL | NEW CLUBS | DROPPED CLUBS | QUARTER MEME          | BER GROWTH NET<br>GOAL | MEMBER GROWTH<br>ACTUAL | DROPPED<br>MEMBERS ACTUAL<br>(including transfers) |  |  |
| JULY/AUG/SEPT         | 1             | 5         | 0             | JULY/AUG/SEPT         | 20                     | 313                     | 183                                                |  |  |
| OCT/NOV/DEC           | 0             | 1         | 6             | OCT/NOV/DEC           | 20                     | 1294                    | 336                                                |  |  |
| JAN/FEB/MAR           | 1             | 0         | 0             | JAN/FEB/MAR           | 20                     | 160                     | 26                                                 |  |  |
| APR/MAY/JUNE          | 1             | 0         | 0             | APR/MAY/JUNE          | 20                     | 0                       | 0                                                  |  |  |