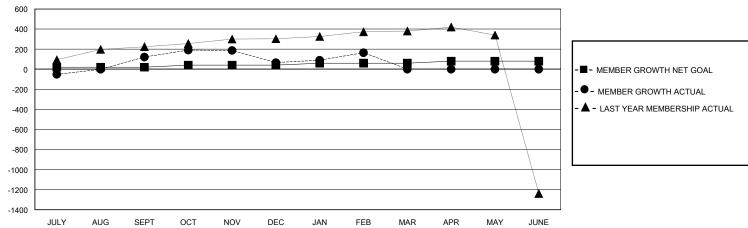

## GOALS AND ACTUAL MEMBERS CUMULATIVE

| DROPPED CLUBS: 6             |     | 85 CLUBS OF 134 ADDED 1 OR MORE<br>NEW MEMBERS | GENDER DISTRIBUTION           MALE         5,179 (69.45%)           FEMALE         2,278 (30.55%) |  |     |
|------------------------------|-----|------------------------------------------------|---------------------------------------------------------------------------------------------------|--|-----|
| DROPPED MEMBERS              |     |                                                |                                                                                                   |  |     |
| DECEASED                     | 8   | CLICK HERE FOR CUMULATIVE                      | TOTAL FAMILY UNIT MEMBERS                                                                         |  | 648 |
| CLUB CANCELLED 164 OTHER 373 |     | MEMBERSHIP DATA                                | FAMILY MEMBERS PAYING HALF                                                                        |  | 050 |
|                              |     |                                                |                                                                                                   |  | 356 |
| TOTAL                        | 545 |                                                |                                                                                                   |  |     |

## MONTHLY MEMBERSHIP PROGRESS REPORT

District 324 C

| GMT:                  |               | LOC       | ATION INDIA   |                       |                        |                         | GMT CA                                             |  |  |
|-----------------------|---------------|-----------|---------------|-----------------------|------------------------|-------------------------|----------------------------------------------------|--|--|
| Clubs                 |               |           |               | Members               |                        |                         |                                                    |  |  |
| RESULTS FOR 2023-2024 |               |           |               | RESULTS FOR 2023-2024 |                        |                         |                                                    |  |  |
| QUARTER               | NEW CLUB GOAL | NEW CLUBS | DROPPED CLUBS | QUARTER MEME          | BER GROWTH NET<br>GOAL | MEMBER GROWTH<br>ACTUAL | DROPPED<br>MEMBERS ACTUAL<br>(including transfers) |  |  |
| JULY/AUG/SEPT         | 1             | 5         | 0             | JULY/AUG/SEPT         | 20                     | 313                     | 183                                                |  |  |
| OCT/NOV/DEC           | 0             | 1         | 6             | OCT/NOV/DEC           | 20                     | 1294                    | 336                                                |  |  |
| JAN/FEB/MAR           | 1             | 0         | 0             | JAN/FEB/MAR           | 20                     | 160                     | 26                                                 |  |  |
| APR/MAY/JUNE          | 1             | 0         | 0             | APR/MAY/JUNE          | 20                     | 0                       | 0                                                  |  |  |